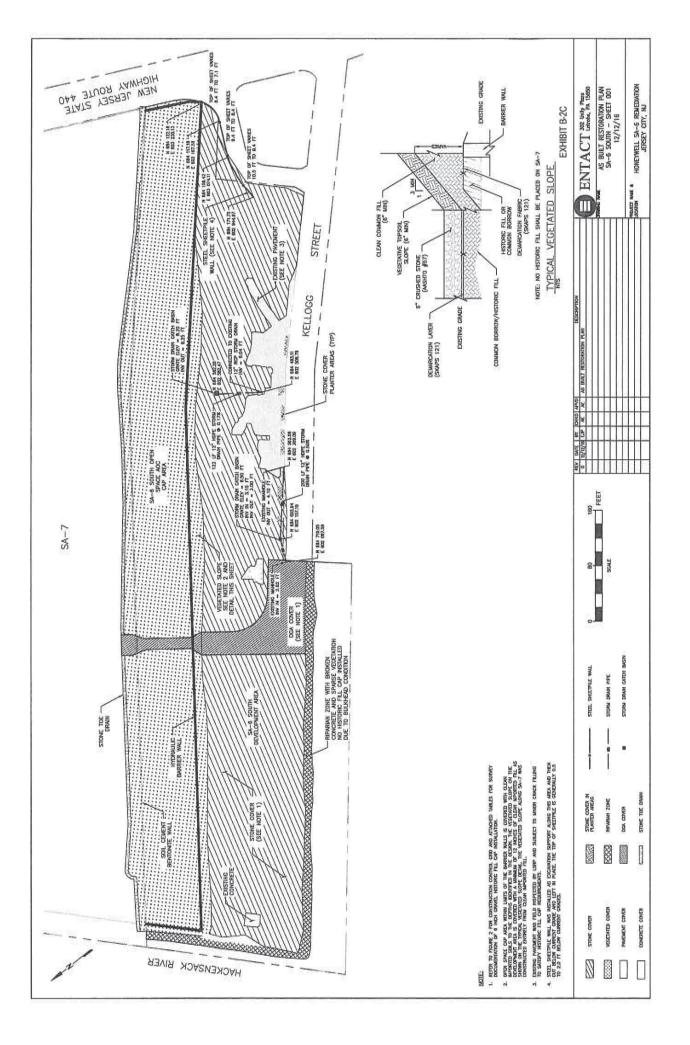

Exhibit B-1 Restricted Area Maps includes Exhibit B-1A and Exhibit B-1B (Restricted Area Soil Sample Locations).

Exhibit B-2 Chromium Remedy Components includes Exhibit B-2A (Chromium Remedy Components), Exhibit B-2B (Cap System Detail), and Exhibit B-2C (As-Built Restoration Plan).