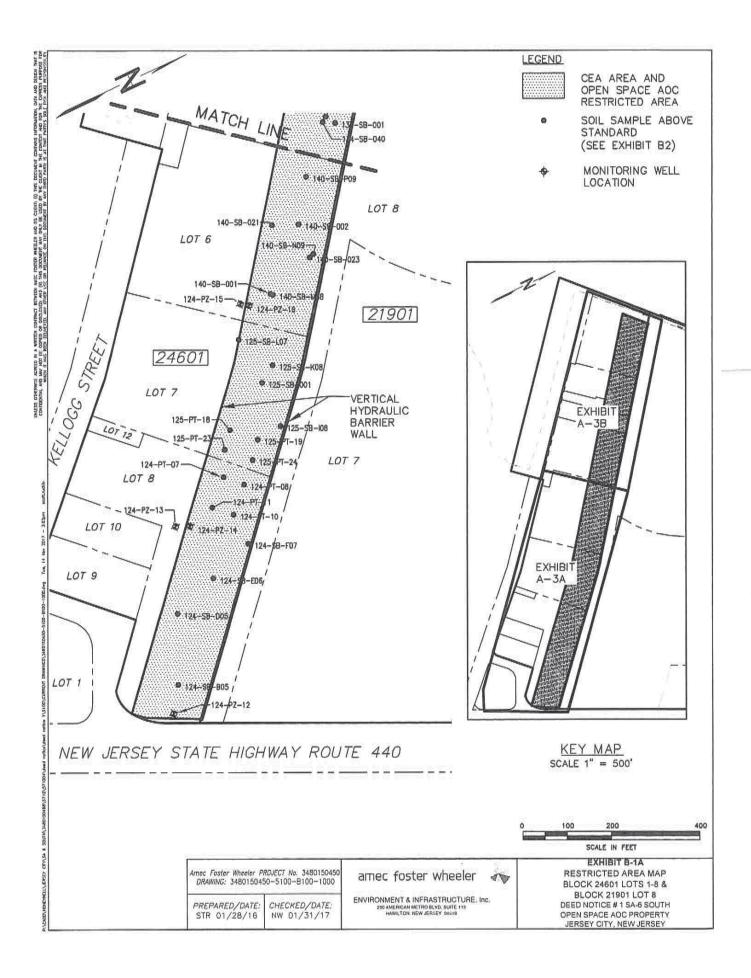

14B. EXHIBIT B. Exhibit B includes the following descriptions of the Restricted Areas:

Exhibit B-1 and B-2 (Exhibits B-1A, B-1B, B-2A, B-2B, and B-2C): Restricted Area Maps
Maps for the Property that include, as applicable:

## Deed Notice #1 Property B-1A and B-1B Restricted Area Maps B-2A and B-2B Chromium Remedy Components B-3 Restricted Area Data Table Portions of Block 24601, Lots 1 through 8 and a portion of Block 21901 Lot 8 City of Jersey City, New Jersey

Exhibit B-1 Restricted Area Maps includes Exhibit B-1A and Exhibit B-1B (Restricted Area Soil Sample Locations).

Exhibit B-2 Chromium Remedy Components includes Exhibit B-2A (Chromium Remedy Components), Exhibit B-2B (Cap System Detail), and Exhibit B-2C (As-Built Restoration Plan).

#### **Restricted Area Map Notes:**

Exhibits B-1A and B-1B indicate engineering controls. The engineering controls include (1) underground containment walls, and (2) a capping system consisting of: a warning layer, impervious geo-membrane liner; geo-composite drainage layer; and clean soil cover with minimum 12 inches thickness in areas where pavement is proposed; and an average of 36-inches and a minimum 24-inches thickness in areas where landscaping is proposed.