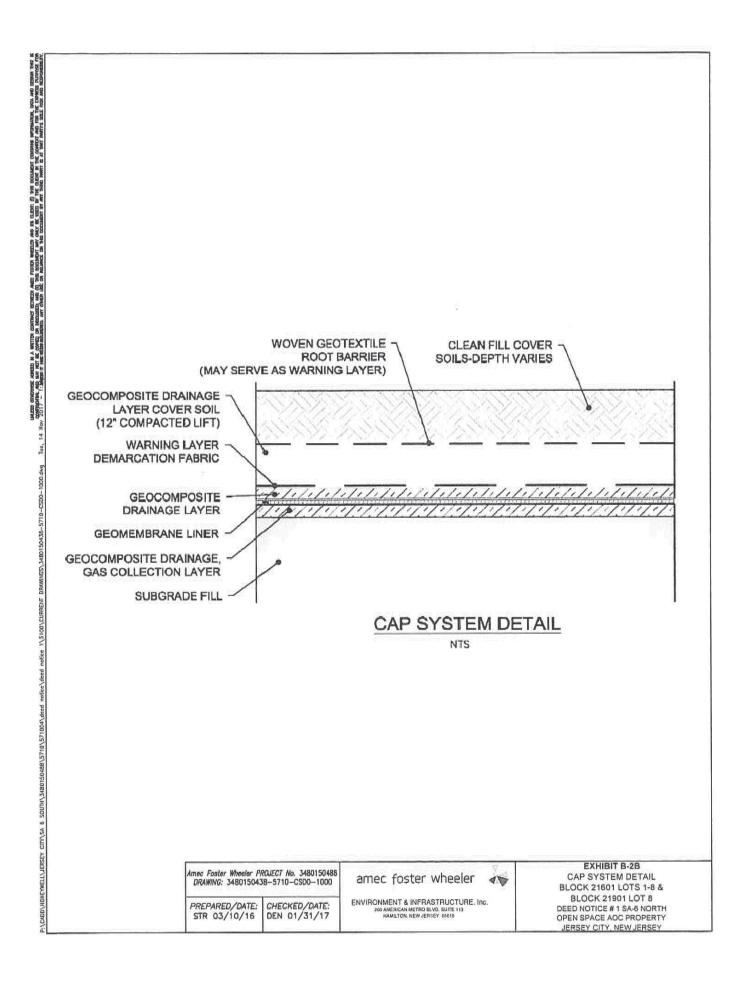

Exhibit B-1 Restricted Area Maps includes Exhibit B-1A and Exhibit B-1B (Restricted Area Soil Sample Locations).

Exhibit B-2 Chromium Remedy Components includes Exhibit B-2A (Chromium Remedy Components), Exhibit B-2B (Cap System Detail), and Exhibit B-2C (As-Built Restoration Plan).

#### **Restricted Area Map Notes:**

Exhibits B-1A and B-1B indicate engineering controls. The engineering controls include (1) underground containment walls, and (2) a capping system consisting of: a warning layer, impervious geo-membrane liner; geo-composite drainage layer; and clean soil cover with minimum 12 inches thickness in areas where pavement is proposed; and an average of 36-inches and a minimum 24-inches thickness in areas where landscaping is proposed.