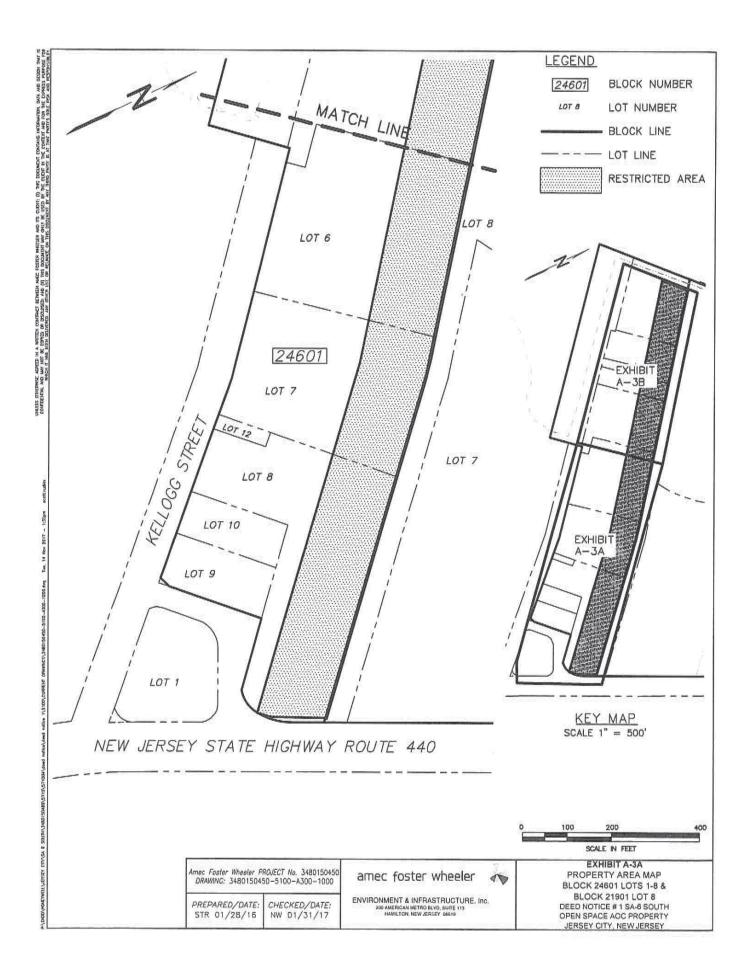

ii. Exhibit A-2: Metes and Bounds Description of Property - A metes and bounds description of the Property, including reference to tax lot and block numbers for the Property and a Tax Map; iii. Exhibit A-3: Property Maps (Exhibits A-3A and A-3B) - Scaled maps of the Property, scaled at one inch to 200 feet or less, and if more than one map is submitted, the maps shall be presented as overlays, keyed to a base map; the map(s) shall include diagrams of major surface topographical features such as buildings, roads, and parking lots. After development of the Property, this Deed Notice shall be modified to show topographical features constructed on the Property such as buildings, roads, and parking lots.

## A-3 Property Maps portions of Block 24601, Lots 1 through 8 and a portion of Block 21901 Lot 8, City of Jersey City, New Jersey

Exhibit A-1 Vicinity Map consists of a road map for the vicinity of the Property.

Exhibit A-2 consists of the metes and bounds and a tax map for the Property.

Exhibit A-3A and A-3B Property Maps consist of figures indicating major surface features and engineering control for the Property. After development of the Property, this Deed Notice shall be modified to show topographical features constructed on the Property such as buildings, roads, and parking lots.

Exhibit A-3A and A-3B Property Maps

-