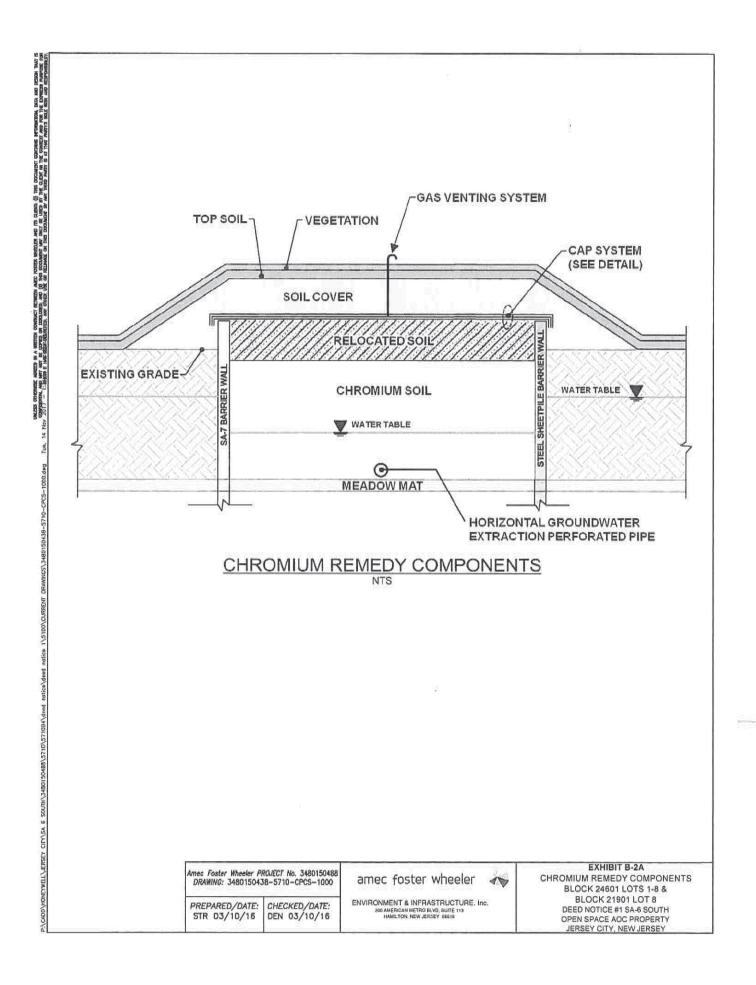

Exhibit B-1 Restricted Area Maps includes Exhibit B-1A and Exhibit B-1B (Restricted Area Soil Sample Locations).

Exhibit B-2 Chromium Remedy Components includes Exhibit B-2A (Chromium Remedy Components), Exhibit B-2B (Cap System Detail), and Exhibit B-2C (As-Built Restoration Plan).

#### **Restricted Area Map Notes:**

Exhibits B-1A and B-1B indicate engineering controls. The engineering controls include (1) underground containment walls, and (2) a capping system consisting of: a warning layer, impervious geo-membrane liner; geo-composite drainage layer; and clean soil cover with minimum 12 inches thickness in areas where pavement is proposed; and an average of 36-inches and a minimum 24-inches thickness in areas where landscaping is proposed.