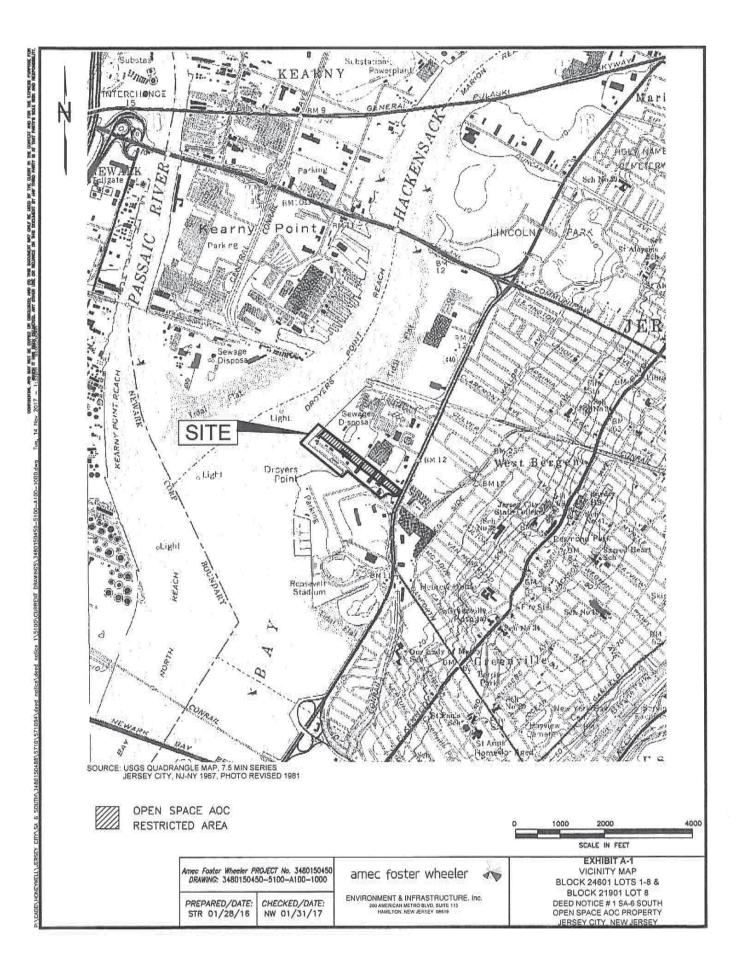

14A. EXHIBIT A. Exhibit A includes the following maps of the Property and the vicinity:

 Exhibit A-1: Vicinity Map - A map that identifies by name the roads, and other important geographical features in the vicinity of the Property;

## A-3 Property Maps portions of Block 24601, Lots 1 through 8 and a portion of Block 21901 Lot 8, City of Jersey City, New Jersey

Exhibit A-1 Vicinity Map consists of a road map for the vicinity of the Property.

## Exhibit A-1 Site Vicinity Map

EXHIBIT A-1 SITE VICINITY MAP STUDY AREA 6 SOUTH SITES 073, 124, 125, 134, and 140 JERSEY CITY, NEW JERSEY