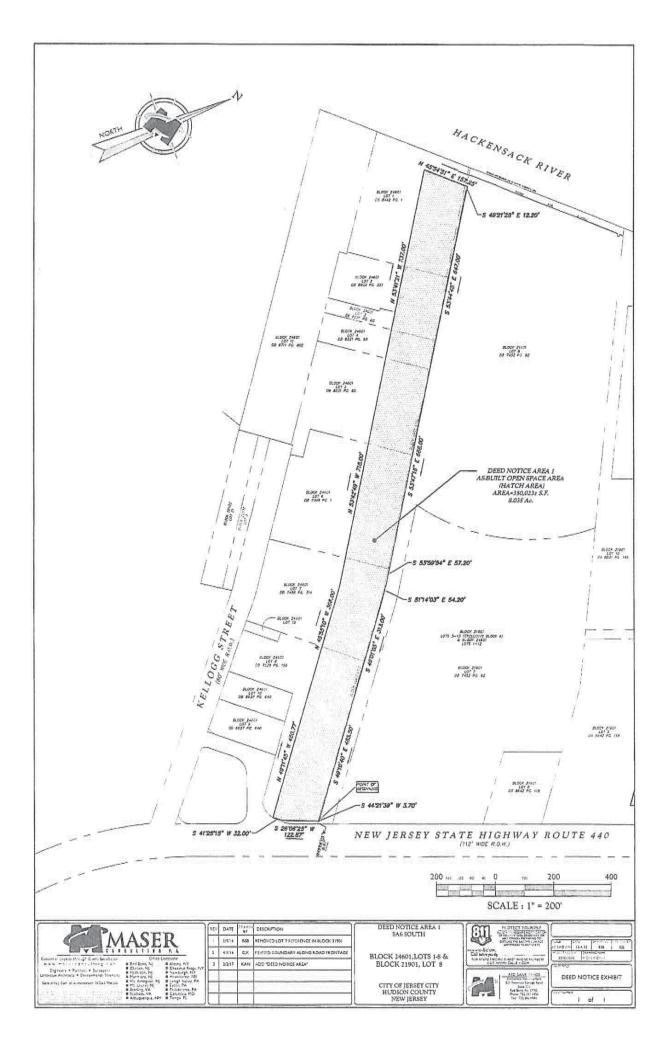

ii. Exhibit A-2: Metes and Bounds Description of Property - A metes and bounds description of the Property, including reference to tax lot and block numbers for the Property and a Tax Map; iii. Exhibit A-3: Property Maps (Exhibits A-3A and A-3B) - Scaled maps of the Property, scaled at one inch to 200 feet or less, and if more than one map is submitted, the maps shall be presented as overlays, keyed to a base map; the map(s) shall include diagrams of major surface topographical features such as buildings, roads, and parking lots. After development of the Property, this Deed Notice shall be modified to show topographical features constructed on the Property such as buildings, roads, and parking lots.

Exhibit A-2 consists of the metes and bounds and a tax map for the Property.

Exhibit A-3A and A-3B Property Maps consist of figures indicating major surface features and engineering control for the Property. After development of the Property, this Deed Notice shall be modified to show topographical features constructed on the Property such as buildings, roads, and parking lots.

## Exhibit A-2 Deed Notice #1 Property Metes and Bounds Description and Tax Map

A-2 Metes and Bounds Description of Property portions of Block 24601, Lots 1 through 8 and a portion of Block 21901 Lot 8 City of Jersey City, New Jersey (see attached).

If there is any discrepancy between the Metes and Bounds and the tax map or any other maps attached hereto, the Metes and Bounds prevails.

The Property is identified as portions of Block 24601, Lots 1 through 8 and a portion of Block 21901 Lot 8 on the City of Jersey City tax maps, the Property being presently owned by Bayfront Redevelopment LLC. A copy of the current tax map which includes the general location of the Property is attached as Exhibit A-2.

331 Newman Springs Road Suite 203 Red Bank, NJ 07701 Tel: 732.383.1950 = Fax: 732.383.1984

DESCRIPTION OF PROPERTY CITY OF JERSEY CITY HUDSON COUNTY, NEW JERSEY PROJECT NO. 10000292Q DEED NOTICE AREA 1 SA-6 SOUTH OPEN SPACE AREA LOTS 1 THROUGH 8, BLOCK 24601 & LOT 8, BLOCK 21901 DECEMBER 4, 2015 REVISED: FEBRUARY 2, 2017

All that certain lot, tract or parcel of land situate lying and being in the City of Jersey, in the County of Hudson and State of New Jersey, and being a portion of Lots 1 through 8, Block 24601 and a portion of Lot 8 Block 21901, designated as Deed Notice Area 1 as shown on an exhibit entitled, "Deed Notice Area 1, SA6 South, Block 24601, Lots 1-8 & Block 21901, Lot 8, City of Jersey City, Hudson County, New Jersey," prepared by Maser Consulting P.A., dated April 6, 2016, revised February 2, 2017 and being more particularly bounded and described as follows, to wit: