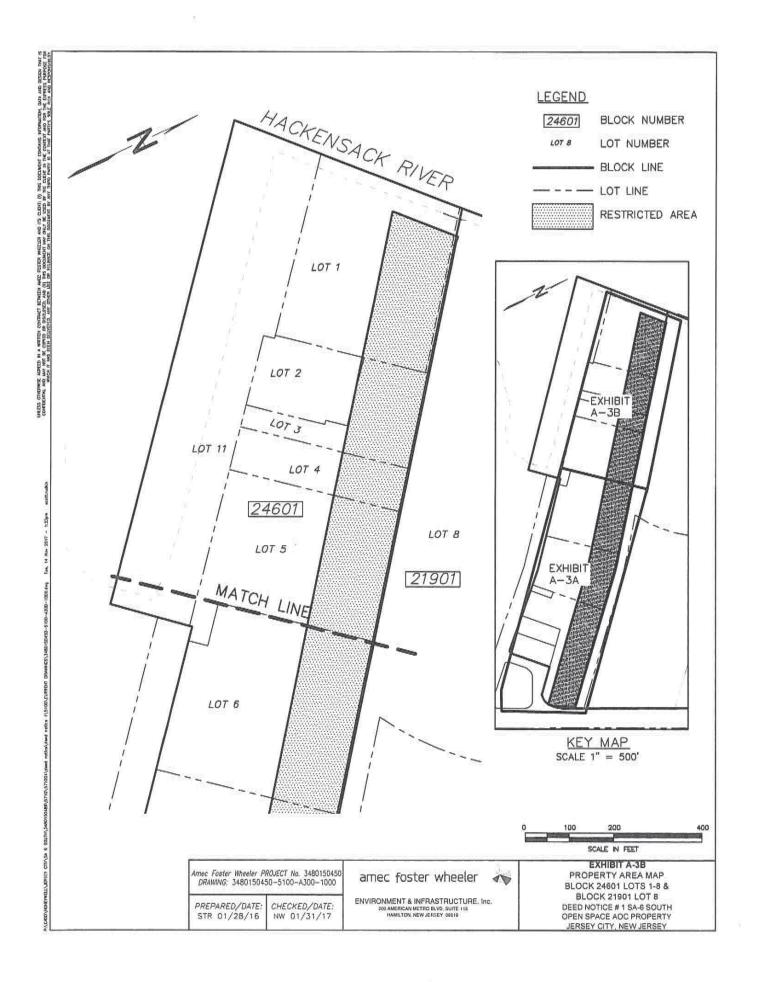

ii. Exhibit A-2: Metes and Bounds Description of Property - A metes and bounds description of the Property, including reference to tax lot and block numbers for the Property and a Tax Map; iii. Exhibit A-3: Property Maps (Exhibits A-3A and A-3B) - Scaled maps of the Property, scaled at one inch to 200 feet or less, and if more than one map is submitted, the maps shall be presented as overlays, keyed to a base map; the map(s) shall include diagrams of major surface topographical features such as buildings, roads, and parking lots. After development of the Property, this Deed Notice shall be modified to show topographical features constructed on the Property such as buildings, roads, and parking lots.

## A-3 Property Maps portions of Block 24601, Lots 1 through 8 and a portion of Block 21901 Lot 8, City of Jersey City, New Jersey

Exhibit A-1 Vicinity Map consists of a road map for the vicinity of the Property.

Exhibit A-2 consists of the metes and bounds and a tax map for the Property.

Exhibit A-3A and A-3B Property Maps consist of figures indicating major surface features and engineering control for the Property. After development of the Property, this Deed Notice shall be modified to show topographical features constructed on the Property such as buildings, roads, and parking lots.

Exhibit A-3A and A-3B Property Maps

-