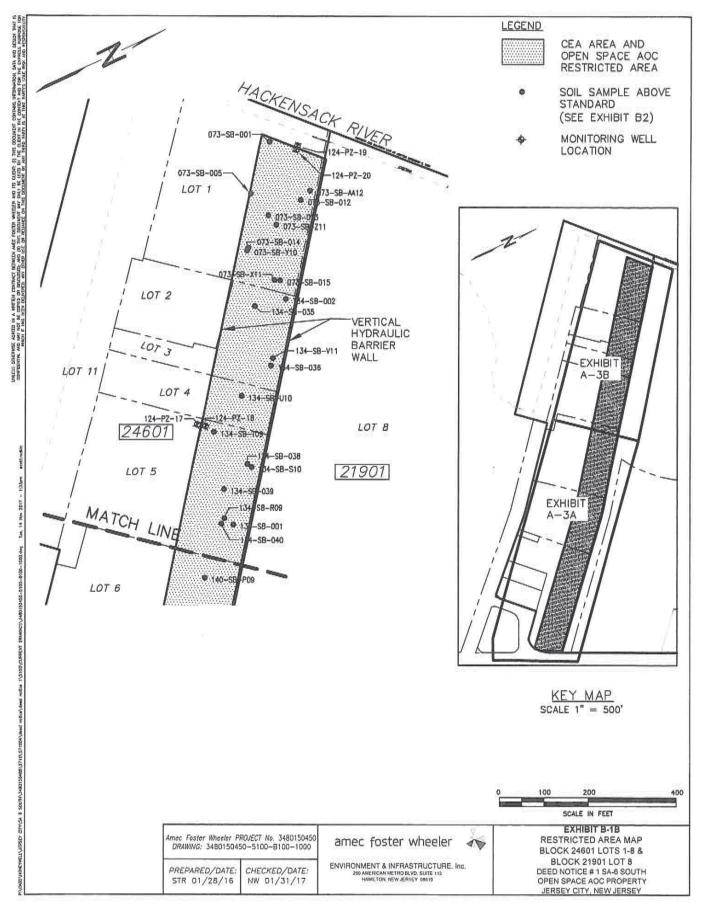

14B. EXHIBIT B. Exhibit B includes the following descriptions of the Restricted Areas:

Exhibit B-1 and B-2 (Exhibits B-1A, B-1B, B-2A, B-2B, and B-2C): Restricted Area Maps
Maps for the Property that include, as applicable:

## Deed Notice #1 Property B-1A and B-1B Restricted Area Maps B-2A and B-2B Chromium Remedy Components B-3 Restricted Area Data Table Portions of Block 24601, Lots 1 through 8 and a portion of Block 21901 Lot 8 City of Jersey City, New Jersey

Exhibit B-1 Restricted Area Maps includes Exhibit B-1A and Exhibit B-1B (Restricted Area Soil Sample Locations).

Exhibit B-2 Chromium Remedy Components includes Exhibit B-2A (Chromium Remedy Components), Exhibit B-2B (Cap System Detail), and Exhibit B-2C (As-Built Restoration Plan).

#### **Restricted Area Map Notes:**

Exhibits B-1A and B-1B indicate engineering controls. The engineering controls include (1) underground containment walls, and (2) a capping system consisting of: a warning layer, impervious geo-membrane liner; geo-composite drainage layer; and clean soil cover with minimum 12 inches thickness in areas where pavement is proposed; and an average of 36-inches and a minimum 24-inches thickness in areas where landscaping is proposed.