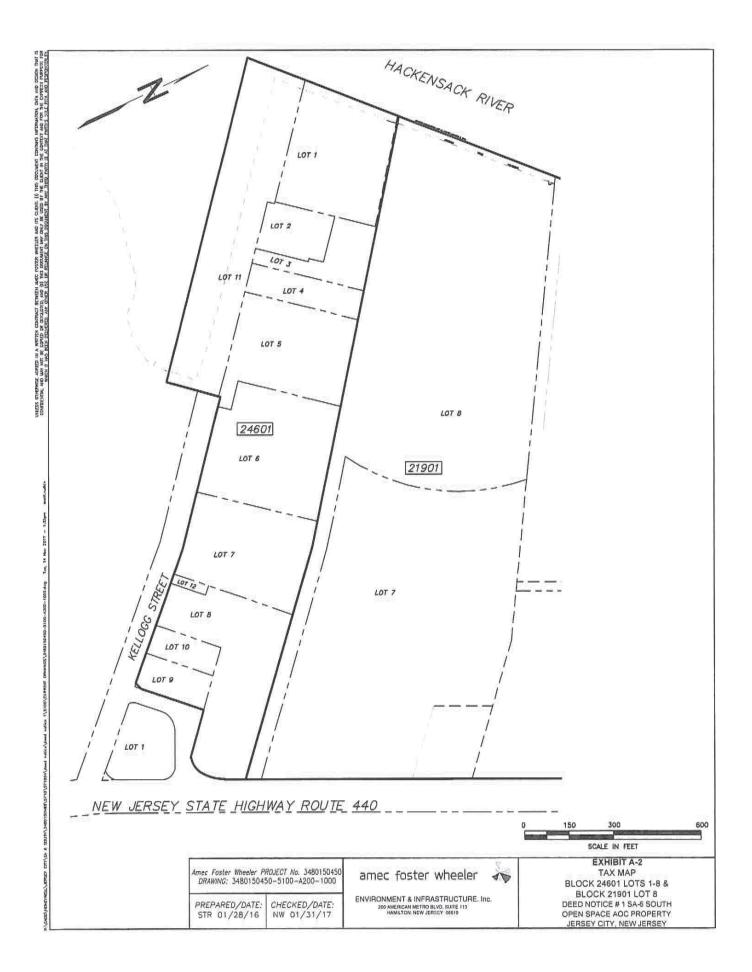

ii. Exhibit A-2: Metes and Bounds Description of Property - A metes and bounds description of the Property, including reference to tax lot and block numbers for the Property and a Tax Map; iii. Exhibit A-3: Property Maps (Exhibits A-3A and A-3B) - Scaled maps of the Property, scaled at one inch to 200 feet or less, and if more than one map is submitted, the maps shall be presented as overlays, keyed to a base map; the map(s) shall include diagrams of major surface topographical features such as buildings, roads, and parking lots. After development of the Property, this Deed Notice shall be modified to show topographical features constructed on the Property such as buildings, roads, and parking lots.

Exhibit A-2 consists of the metes and bounds and a tax map for the Property.

Exhibit A-3A and A-3B Property Maps consist of figures indicating major surface features and engineering control for the Property. After development of the Property, this Deed Notice shall be modified to show topographical features constructed on the Property such as buildings, roads, and parking lots.